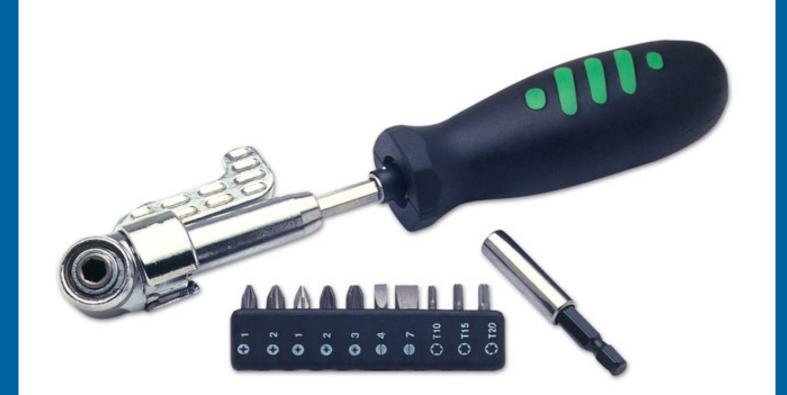

## 3-Way Angled Head Screwdriver & 10 Bits

Screwdriver & cordless drill angled head bit driver allows access into tight, restricted spaces.

## **Additional Information**

- 3 way angled head, 10 bits and bit holder.
- 10 x bits: Phillips Ph1, Ph2; Flat 4, 7mm; PzDrive Pz1, Pz2, Pz3; Star\* T10, T15, T20.
- Head can be used with a cordless drill.
- · Special shank size for use with ratchet driver only.