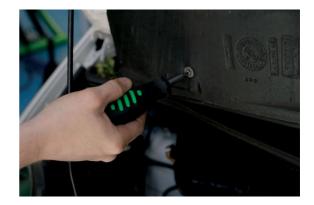

## 3-Way Angled Head Screwdriver & 10 Bits

Screwdriver & cordless drill angled head bit driver allows access into tight, restricted spaces.